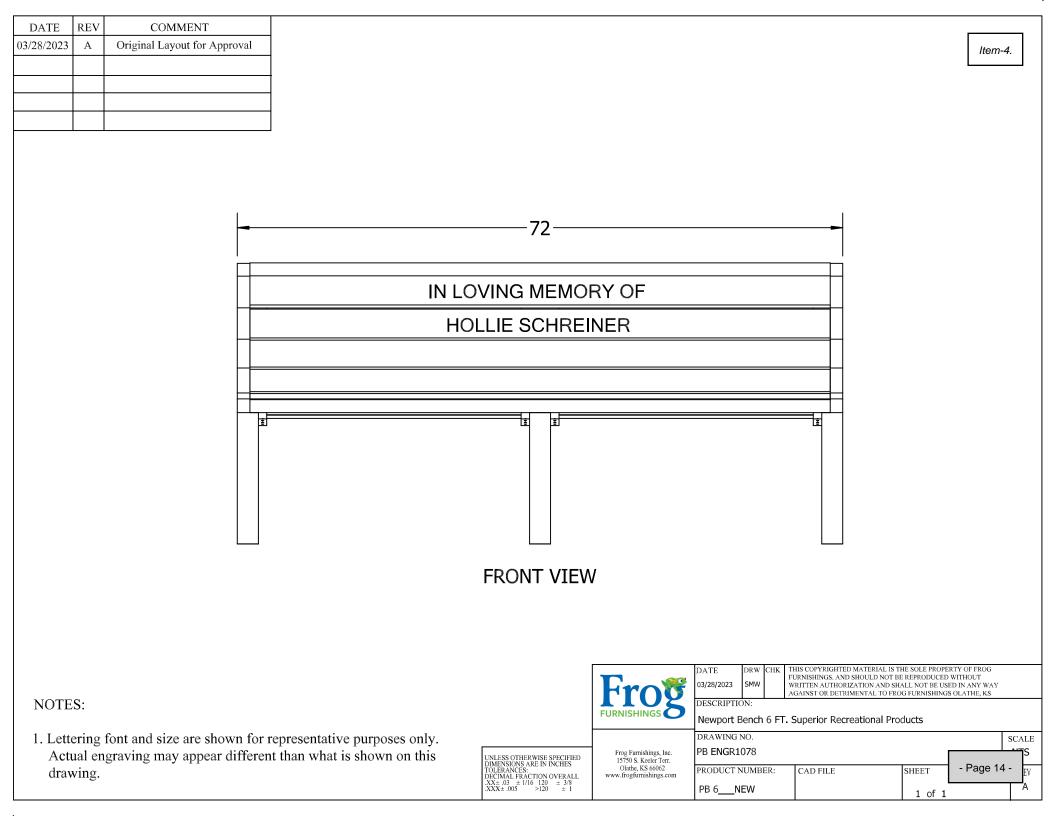

|                                                                                                                                                                                               | Customer Phone                                                                                                                                                                         | E-mail                  |                  | Terms         | S     | Rep       |
|-----------------------------------------------------------------------------------------------------------------------------------------------------------------------------------------------|----------------------------------------------------------------------------------------------------------------------------------------------------------------------------------------|-------------------------|------------------|---------------|-------|-----------|
|                                                                                                                                                                                               | 979-532-4811 Ex 230                                                                                                                                                                    | heather@terraboundsolut | ions.com         | Prepaid Visa, | , MC, | AEG       |
| Des                                                                                                                                                                                           | cription                                                                                                                                                                               | Qty                     | Cost             |               | Total |           |
| 6' Malibu Hi Back Bench<br>Dimensions: 72" width<br>Weight: 193 lbs.(6ft)<br>Seat Depth: 19"<br>Back Height: 19"<br>Seat Height: 17.5"<br>Material: Recycled Plastic Lumb<br>Slat Color:BROWN | er                                                                                                                                                                                     |                         | 1                | 535.00        |       | 535.00T   |
| Black Legs<br>Engraving SET UP<br>2X4 PLAQUE<br>**BENCH PLAQUE**<br>Engraving:<br>"In loving memory of<br>Holli Schreiner"                                                                    |                                                                                                                                                                                        |                         | 1                | 25.00         |       | 25.00T    |
| 8' ADA Stepover Picnic Table<br>Color: BROWN<br>Slats: 2"x 10"<br>Legs: 3" thick   one piece<br>8' top with 6' seats  380lbs                                                                  |                                                                                                                                                                                        |                         | 1                | 1,099.00      |       | 1,099.00T |
|                                                                                                                                                                                               | Production time is based on currect schedule, and subject to change at time of order. Thank you for this opportunity to quote. Prices are guaranteed for 30 days. All sales are final. |                         |                  | Subtotal      |       |           |
| If you would like to place an order or have any additional questions please call (877)857-2915 or email to contact@terraboundsolutions.com                                                    |                                                                                                                                                                                        |                         | Sales Tax (0.0%) |               |       |           |
| Visit www.terraboundsolutions.com                                                                                                                                                             |                                                                                                                                                                                        |                         | Total            |               |       |           |

#### Terms: Net 30 days

| QTY | Code            | Description                                                               | Size                 | Weight | Color         | Unit Price | Ext. Price |
|-----|-----------------|---------------------------------------------------------------------------|----------------------|--------|---------------|------------|------------|
|     |                 | Matching Memorial Bench and ADA Picnic Table                              |                      |        |               |            |            |
| 1   | PB6PARKPAD<br>A | 6 ft Recycled Plastic Park Place Table, ADA, portable                     |                      |        | cedar or gray | \$1,862.15 | \$1,862.15 |
| 1   | PB6NEW          | 6 ft Recycled Plastic Newport Bench, surface mount                        |                      |        | cedar or gray | \$977.23   | \$977.23   |
| 1   | PBENGR-SRP      | Custom engraving on Newport Bench: IN LOVING MEMORY<br>OF HOLLI SCHREINER |                      |        |               | \$328.62   | \$328.62   |
|     |                 |                                                                           | Item Subtotal:       |        | \$3,168.00    |            |            |
|     |                 |                                                                           | Shipping & Handling: |        | \$305.71      |            |            |
|     |                 |                                                                           | Equipment Subtotal:  |        | \$            | 3,473.71   |            |
|     |                 |                                                                           | Tax:                 |        | \$0.00        |            |            |
|     |                 |                                                                           | Install:             |        |               |            |            |
|     |                 |                                                                           | Total: \$3,4         |        | 473.71        |            |            |