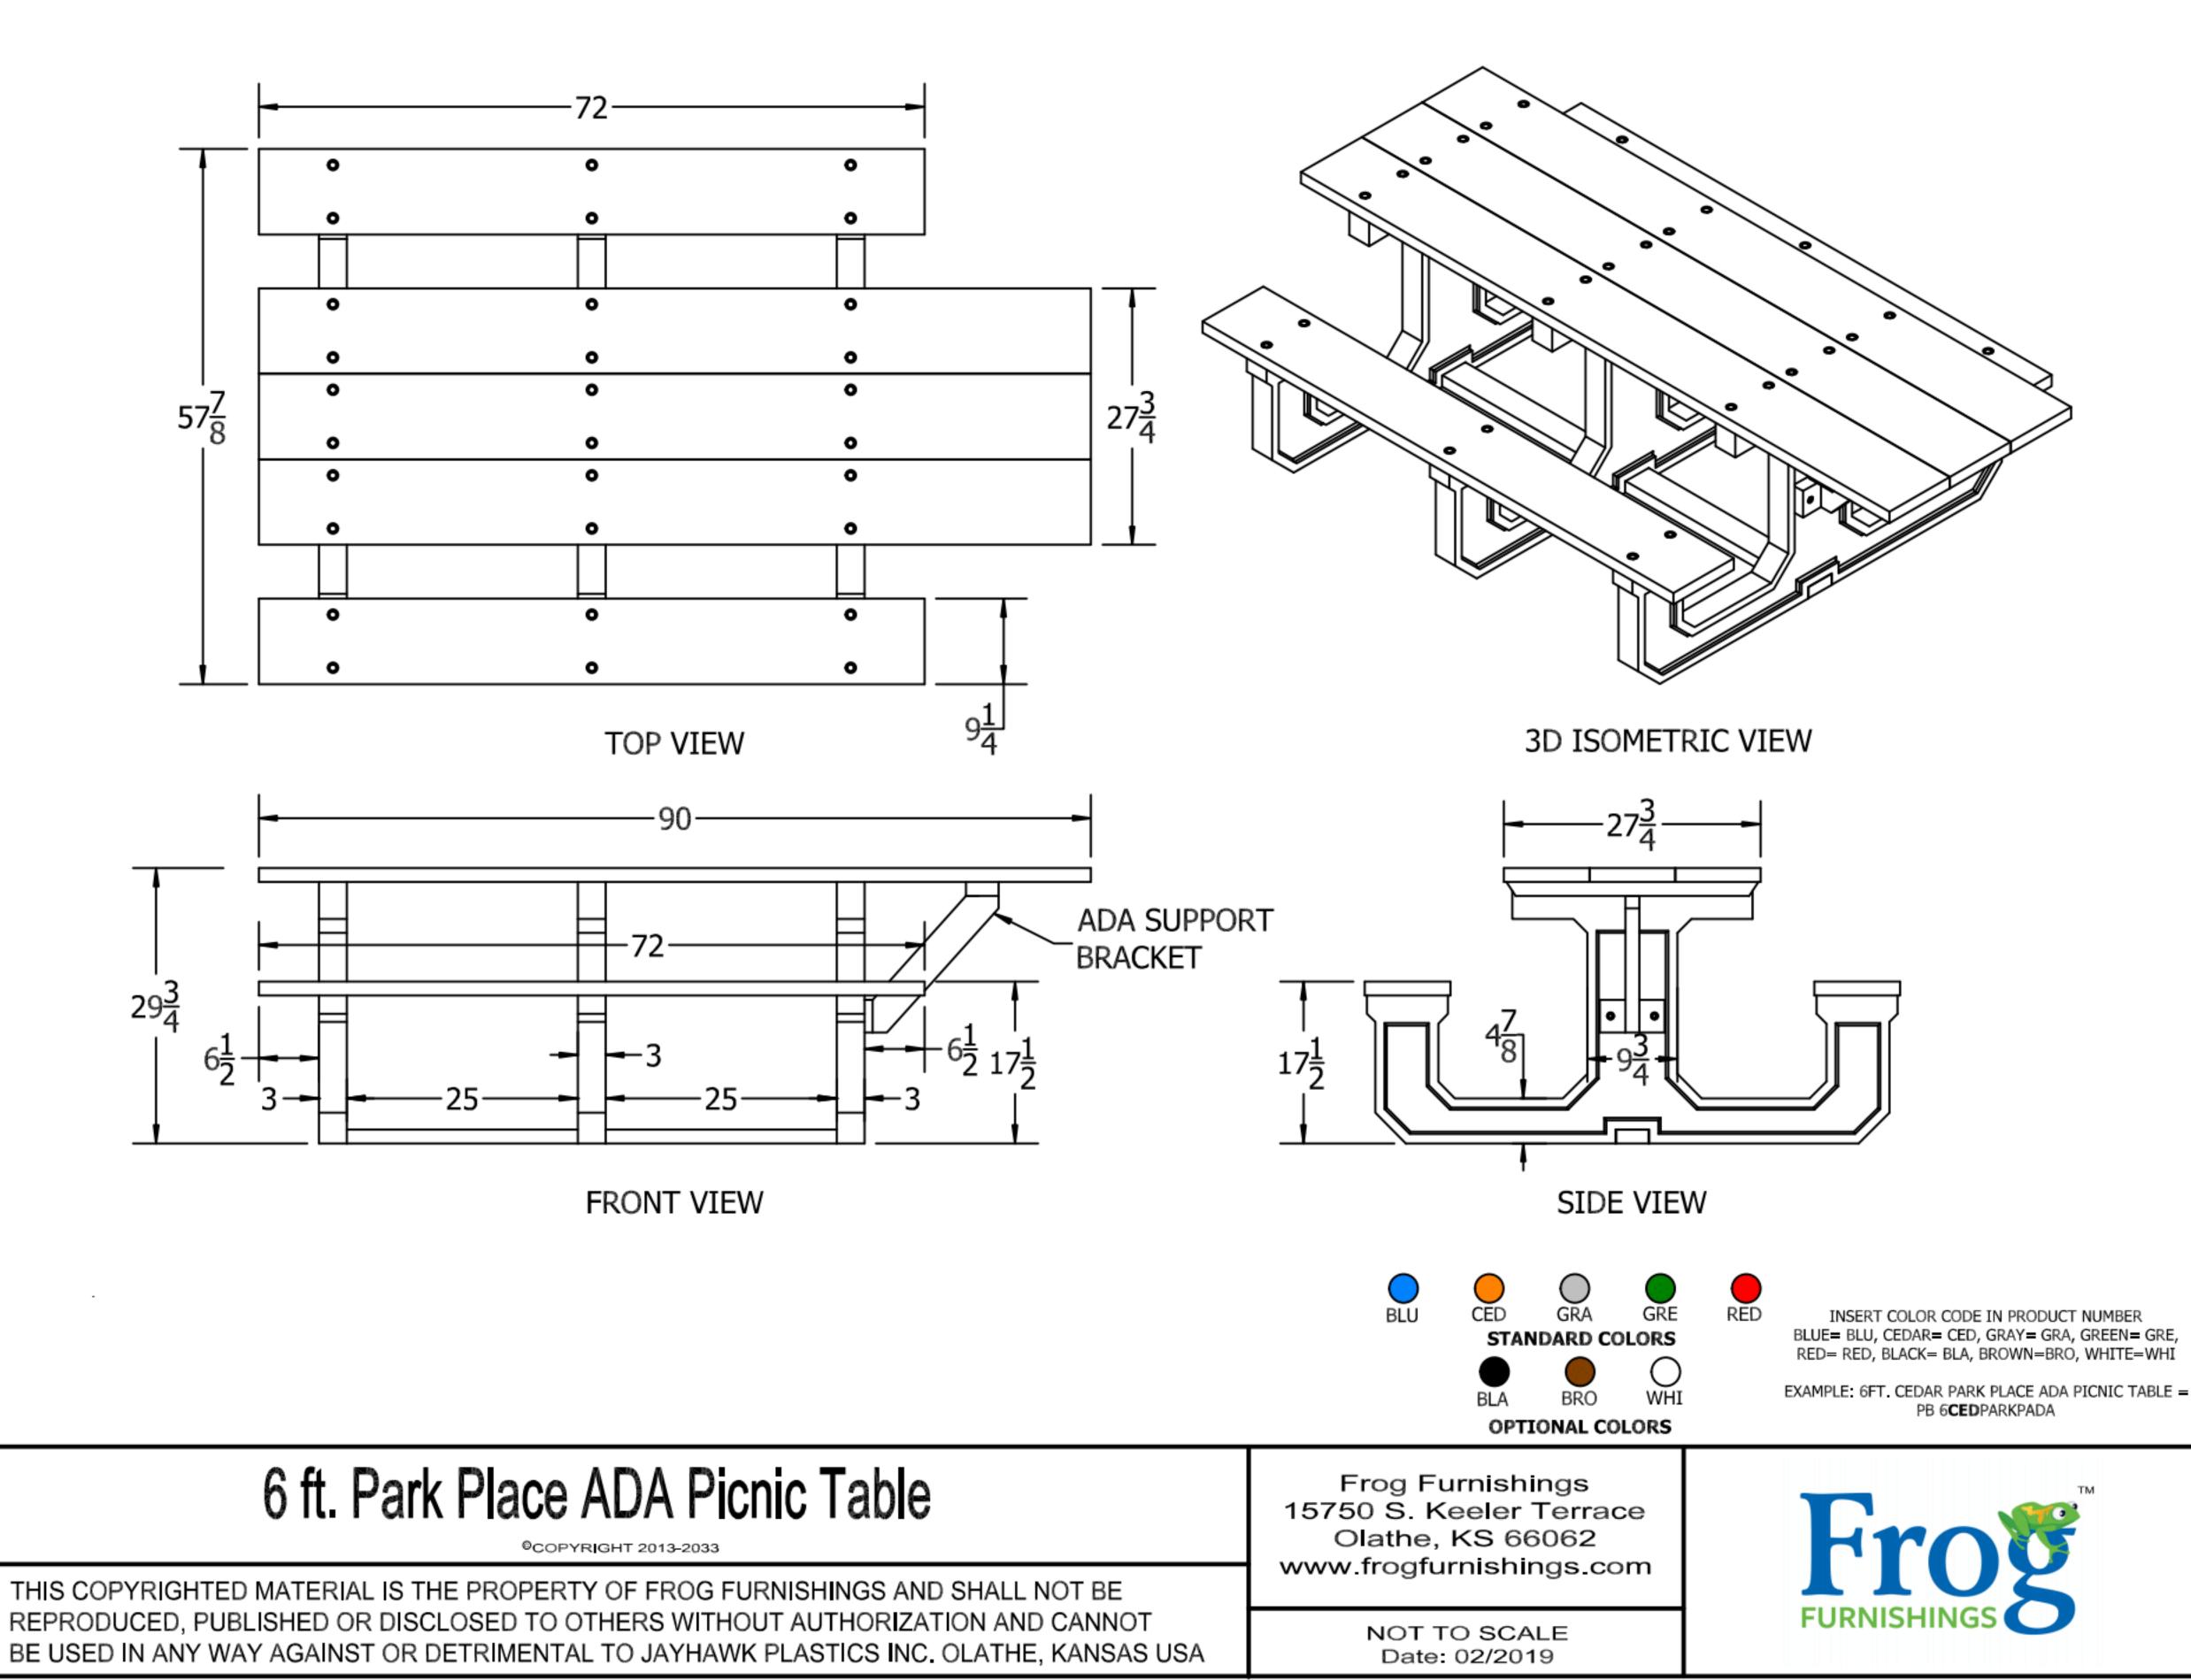

|                                                                                                                                                                                               | Customer Phone                                                                                                                                                                         | E-mail                  |                  | Terms         | S     | Rep       |
|-----------------------------------------------------------------------------------------------------------------------------------------------------------------------------------------------|----------------------------------------------------------------------------------------------------------------------------------------------------------------------------------------|-------------------------|------------------|---------------|-------|-----------|
|                                                                                                                                                                                               | 979-532-4811 Ex 230                                                                                                                                                                    | heather@terraboundsolut | ions.com         | Prepaid Visa, | , MC, | AEG       |
| Des                                                                                                                                                                                           | cription                                                                                                                                                                               | Qty                     | Cost             |               | Total |           |
| 6' Malibu Hi Back Bench<br>Dimensions: 72" width<br>Weight: 193 lbs.(6ft)<br>Seat Depth: 19"<br>Back Height: 19"<br>Seat Height: 17.5"<br>Material: Recycled Plastic Lumb<br>Slat Color:BROWN | er                                                                                                                                                                                     |                         | 1                | 535.00        |       | 535.00T   |
| Black Legs<br>Engraving SET UP<br>2X4 PLAQUE<br>**BENCH PLAQUE**<br>Engraving:<br>"In loving memory of<br>Holli Schreiner"                                                                    |                                                                                                                                                                                        |                         | 1                | 25.00         |       | 25.00T    |
| 8' ADA Stepover Picnic Table<br>Color: BROWN<br>Slats: 2"x 10"<br>Legs: 3" thick   one piece<br>8' top with 6' seats  380lbs                                                                  |                                                                                                                                                                                        |                         | 1                | 1,099.00      |       | 1,099.00T |
|                                                                                                                                                                                               | Production time is based on currect schedule, and subject to change at time of order. Thank you for this opportunity to quote. Prices are guaranteed for 30 days. All sales are final. |                         |                  | Subtotal      |       |           |
| If you would like to place an order or have any additional questions please call (877)857-2915 or email to contact@terraboundsolutions.com                                                    |                                                                                                                                                                                        |                         | Sales Tax (0.0%) |               |       |           |
| Visit www.terraboundsolutions.com                                                                                                                                                             |                                                                                                                                                                                        |                         | Total            |               |       |           |

#### Terms: Net 30 days

| QTY | Code            | Description                                                               | Size                 | Weight | Color         | Unit Price | Ext. Price |
|-----|-----------------|---------------------------------------------------------------------------|----------------------|--------|---------------|------------|------------|
|     |                 | Matching Memorial Bench and ADA Picnic Table                              |                      |        |               |            |            |
| 1   | PB6PARKPAD<br>A | 6 ft Recycled Plastic Park Place Table, ADA, portable                     |                      |        | cedar or gray | \$1,862.15 | \$1,862.15 |
| 1   | PB6NEW          | 6 ft Recycled Plastic Newport Bench, surface mount                        |                      |        | cedar or gray | \$977.23   | \$977.23   |
| 1   | PBENGR-SRP      | Custom engraving on Newport Bench: IN LOVING MEMORY<br>OF HOLLI SCHREINER |                      |        |               | \$328.62   | \$328.62   |
|     |                 |                                                                           | Item Subtotal:       |        | \$3,168.00    |            |            |
|     |                 |                                                                           | Shipping & Handling: |        | \$305.71      |            |            |
|     |                 |                                                                           | Equipment Subtotal:  |        | \$            | 3,473.71   |            |
|     |                 |                                                                           | Tax:                 |        | \$0.00        |            |            |
|     |                 |                                                                           | Install:             |        |               |            |            |
|     |                 |                                                                           | Total: \$3,4         |        | 473.71        |            |            |