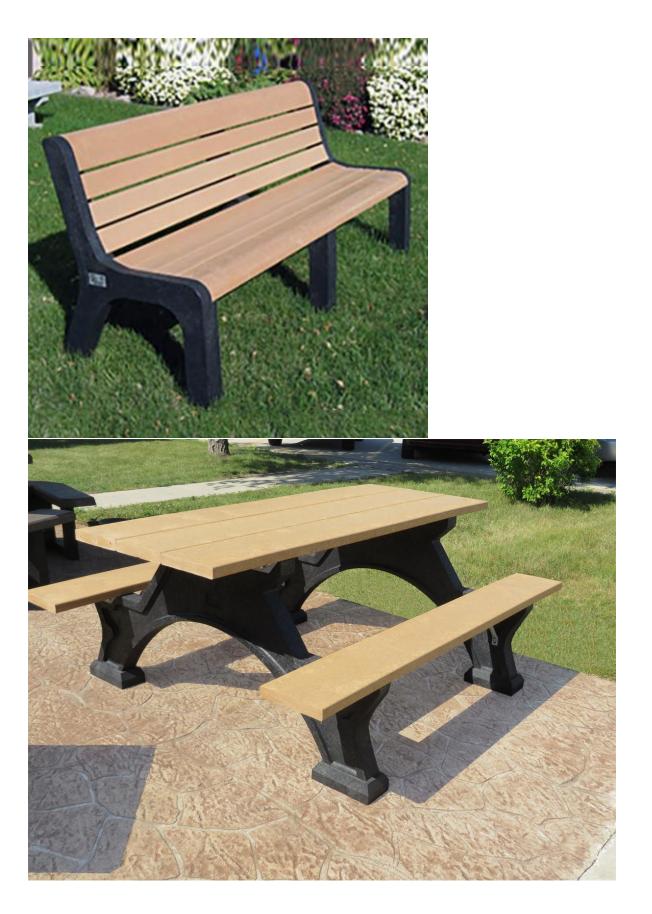

| Meeting    | 4/12/2023                                                                                                                                                                                                                                                                                                                                                                                                                                                                                                        | Agenda | 2023 Projects: Community       |  |  |
|------------|------------------------------------------------------------------------------------------------------------------------------------------------------------------------------------------------------------------------------------------------------------------------------------------------------------------------------------------------------------------------------------------------------------------------------------------------------------------------------------------------------------------|--------|--------------------------------|--|--|
| Date:      |                                                                                                                                                                                                                                                                                                                                                                                                                                                                                                                  | Item:  |                                |  |  |
|            | At this time, the Committee may review and consider community projects.<br>Accessible Park Bench & Table: Croom Park II-207 Croom<br>Quotes from Vendors<br>Terra Bound quote ( <i>attached</i> )<br>Kraftsman Playground & Equipment ( <i>attached</i> )<br>Plastic Recycling ( <i>no response for quote x2</i> )<br>2 <sup>nd</sup> Annual Fundraiser: Thursday, March 23 <sup>rd</sup><br>WCYF Special Friends Day: Wednesday, March 29 <sup>the</sup><br>Halloween Dance: Thursday, October 26 <sup>th</sup> |        |                                |  |  |
|            |                                                                                                                                                                                                                                                                                                                                                                                                                                                                                                                  |        |                                |  |  |
|            | ficial Asst: Shaniah Fisher                                                                                                                                                                                                                                                                                                                                                                                                                                                                                      |        | Date: Wednesday, April 5, 2023 |  |  |
|            | Approval: /s/ Cheryl Lavergne                                                                                                                                                                                                                                                                                                                                                                                                                                                                                    |        |                                |  |  |
| Chairperso | <b>n:</b> Cheryl Lavergne                                                                                                                                                                                                                                                                                                                                                                                                                                                                                        |        |                                |  |  |

|                                                                                                                                                                                               | Customer Phone                                                                                                                                                                         | E-mail                  |                  | Terms         | S     | Rep       |
|-----------------------------------------------------------------------------------------------------------------------------------------------------------------------------------------------|----------------------------------------------------------------------------------------------------------------------------------------------------------------------------------------|-------------------------|------------------|---------------|-------|-----------|
|                                                                                                                                                                                               | 979-532-4811 Ex 230                                                                                                                                                                    | heather@terraboundsolut | ions.com         | Prepaid Visa, | , MC, | AEG       |
| Des                                                                                                                                                                                           | cription                                                                                                                                                                               | Qty                     | Cost             |               | Total |           |
| 6' Malibu Hi Back Bench<br>Dimensions: 72" width<br>Weight: 193 lbs.(6ft)<br>Seat Depth: 19"<br>Back Height: 19"<br>Seat Height: 17.5"<br>Material: Recycled Plastic Lumb<br>Slat Color:BROWN | er                                                                                                                                                                                     |                         | 1                | 535.00        |       | 535.00T   |
| Black Legs<br>Engraving SET UP<br>2X4 PLAQUE<br>**BENCH PLAQUE**<br>Engraving:<br>"In loving memory of<br>Holli Schreiner"                                                                    |                                                                                                                                                                                        |                         | 1                | 25.00         |       | 25.00T    |
| 8' ADA Stepover Picnic Table<br>Color: BROWN<br>Slats: 2"x 10"<br>Legs: 3" thick   one piece<br>8' top with 6' seats  380lbs                                                                  |                                                                                                                                                                                        |                         | 1                | 1,099.00      |       | 1,099.00T |
|                                                                                                                                                                                               | Production time is based on currect schedule, and subject to change at time of order. Thank you for this opportunity to quote. Prices are guaranteed for 30 days. All sales are final. |                         |                  | Subtotal      |       |           |
| If you would like to place an order or have any additional questions please call (877)857-2915 or email to contact@terraboundsolutions.com                                                    |                                                                                                                                                                                        |                         | Sales Tax (0.0%) |               |       |           |
| Visit www.terraboundsolutions.com                                                                                                                                                             |                                                                                                                                                                                        |                         | Total            |               |       |           |

#### Terms: Net 30 days

| QTY | Code            | Description                                                               | Size                 | Weight | Color         | Unit Price | Ext. Price |
|-----|-----------------|---------------------------------------------------------------------------|----------------------|--------|---------------|------------|------------|
|     |                 | Matching Memorial Bench and ADA Picnic Table                              |                      |        |               |            |            |
| 1   | PB6PARKPAD<br>A | 6 ft Recycled Plastic Park Place Table, ADA, portable                     |                      |        | cedar or gray | \$1,862.15 | \$1,862.15 |
| 1   | PB6NEW          | 6 ft Recycled Plastic Newport Bench, surface mount                        |                      |        | cedar or gray | \$977.23   | \$977.23   |
| 1   | PBENGR-SRP      | Custom engraving on Newport Bench: IN LOVING MEMORY<br>OF HOLLI SCHREINER |                      |        |               | \$328.62   | \$328.62   |
|     |                 |                                                                           | Item Subtotal:       |        | \$3,168.00    |            |            |
|     |                 |                                                                           | Shipping & Handling: |        | \$305.71      |            |            |
|     |                 |                                                                           | Equipment Subtotal:  |        | \$            | 3,473.71   |            |
|     |                 |                                                                           | Tax:                 |        | \$0.00        |            |            |
|     |                 |                                                                           | Install:             |        |               |            |            |
|     |                 |                                                                           | Total: \$3,4         |        | 473.71        |            |            |